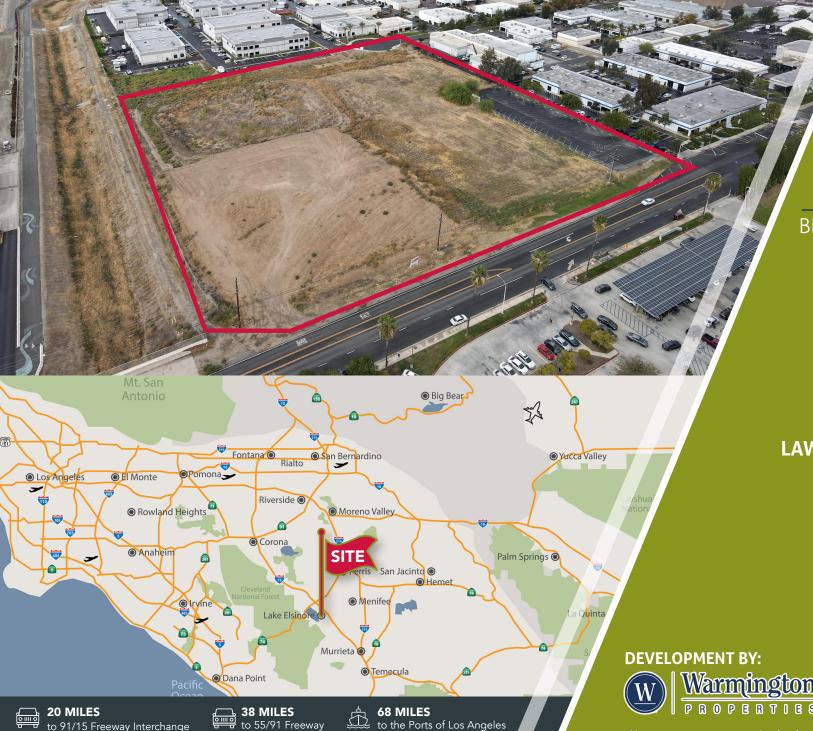

# **PROJECT OVERVIEW**

- Excellent location ½ mile from I-15, 12 miles from I-215, and less than 20 miles from 91/I-15 Interchange
- Zoned M-2, General Manufacturing allowing a broad range of uses including all uses allowed in the M-1 zoning.
- The project enjoys exceptional ingress and egress by way of four streets, Third Street, Birch Street, Pasadena Street, and Chaney Street
- The City of Lake Elsinore has been the fastest growing city in California (with population greater than 50,000) having grown approximately 40.83% since 2010. Population is over 95,000 people within a 5 mile radius from the site
- Close to abundant shopping and dining amenities at Central & I-15
- Final 6 buildings in Fairway Business Park, a professionally managed business park

to 91/15 Freeway Interchange

28 MILES

to Orange County Border

34 MILES to Ontario International Airport

to 55/91 Freeway Interchange

#### **50 MILES**

to John Wayne Airport

to the Ports of Los Angeles & Long Beach

#### 59 MILES to LAX International Airport