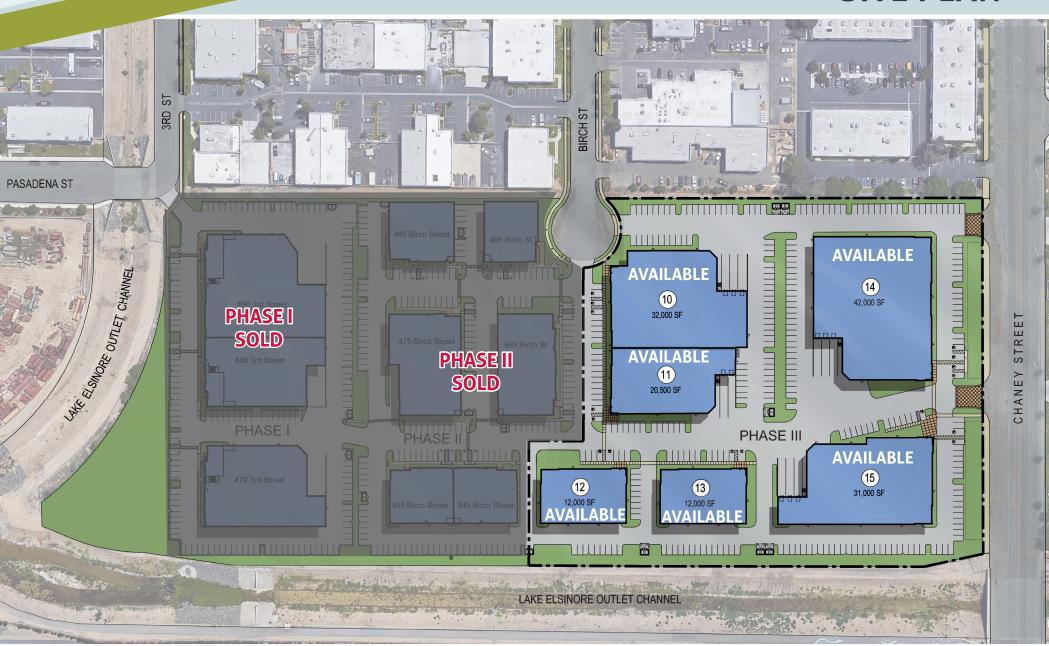

The City of Lake Elsinore has been the fastest growing city in California (with population greater than 50,000) having grown approximately 40.83% since 2010. Population is over 95,000 people within a 5 mile radius from the site
- Close to abundant shopping and dining amenities at Central & I-15
- Final 6 buildings in Fairway Business Park, a professionally managed business park

# FOR SALE & LEASE



# FAIRWAY BUSINESS PARK PHASE III

BIRCH ST & CHANEY ST LAKE ELSINORE, CA

#### **JUSTIN NULL, SIOR**

Vice President 951.276.3634 jnull@lee-associates.com DRE #01899025

#### **LAWRENCE C. NULL, SIOR**

Senior Vice President 951.276.3616 lnull@lee-associates.com DRE #00822133

#### **GORDON MIZE**

Senior Vice President 951.445.4504 gmize@leetemecula.com DRE #01275376





## **SITE PLAN**



#### **JUSTIN NULL, SIOR**

Vice President 951.276.3634 jnull@lee-associates.com DRE #01899025

#### **LAWRENCE C. NULL, SIOR**

Senior Vice President 951.276.3616 lnull@lee-associates.com DRE #00822133

#### **GORDON MIZE**

Senior Vice President 951.445.4504 gmize@leetemecula.com DRE #01275376





## **PROPERTY FEATURES**



<sup>\*</sup> Buildings 10 & 11 can be combined for a total ±52,500 SF

#### **JUSTIN NULL, SIOR** Vice President

951.276.3634 jnull@lee-associates.com DRE #01899025

Senior Vice President 951.276.3616 lnull@lee-associates.com DRE #00822133

#### **GORDON MIZE**

Senior Vice President 951.445.4504 gmize@leetemecula.com DRE #01275376







# **LOCATION HIGHLIGHTS**

**POPULATION** 



1 Mile 3 Miles 5 Miles 4,315 43.289 92,577 **EST. HOUSEHOLDS** 



1 Mile 3 Mil