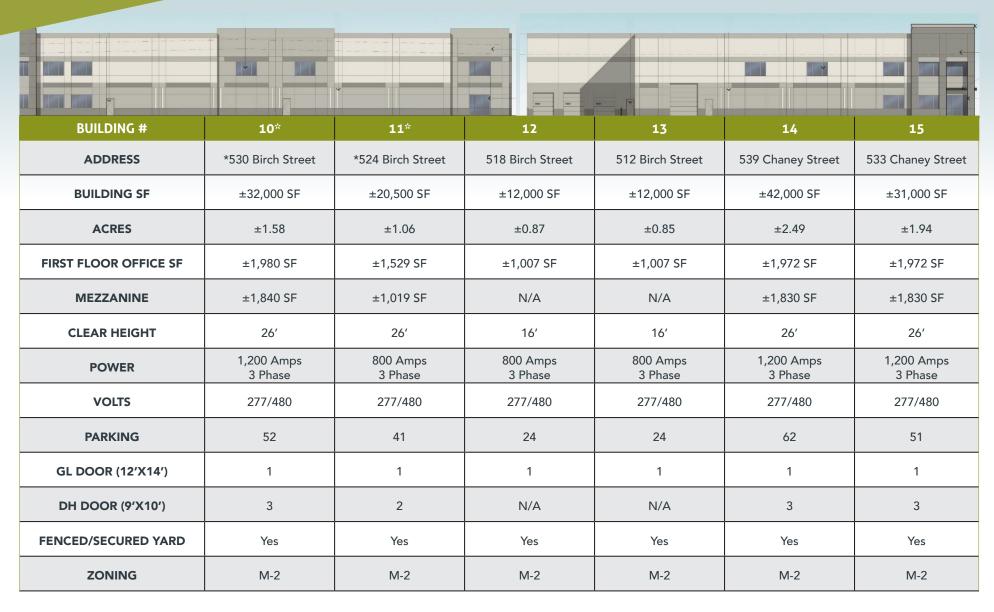

## **PROPERTY FEATURES**

<sup>\*</sup> Buildings 10 & 11 can be combined for a total ±52,500 SF