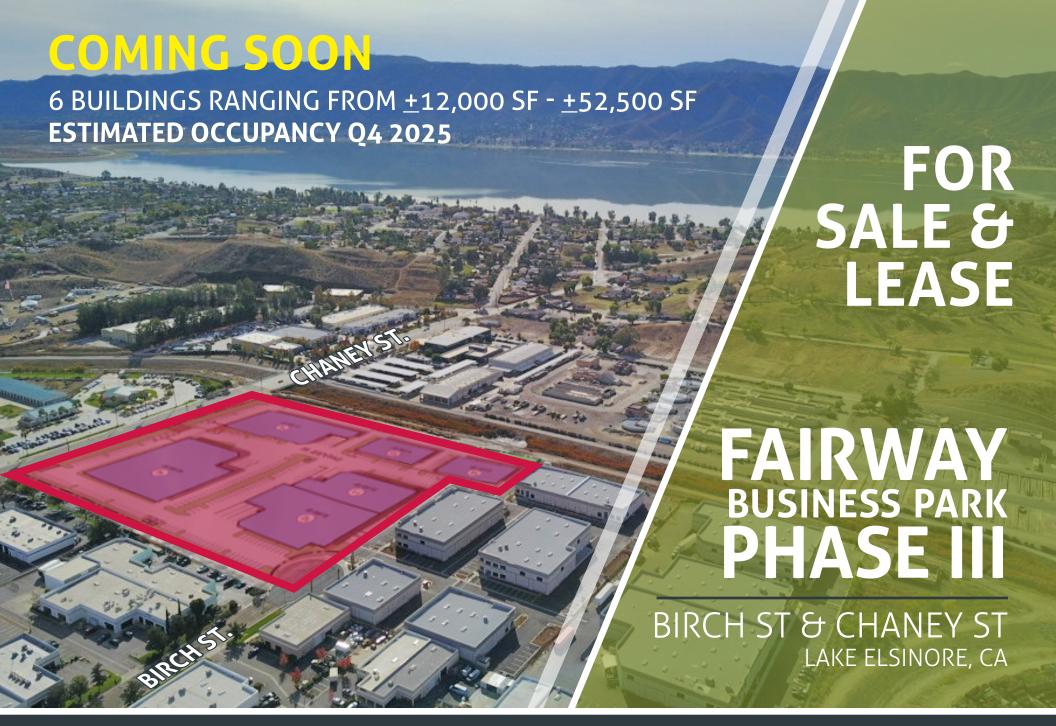

# FOR SALE & LEASE

# FAIRWAY BUSINESS PARK PHASE III

BIRCH ST & CHANEY ST LAKE ELSINORE, CA

# **PROJECT OVERVIEW**

- Excellent location ½ mile from I-15, 12 miles from I-215, and less than 20 miles from 91/I-15 Interchange
- Zoned M-2, General Manufacturing allowing a broad range of uses including all uses allowed in the M-1 zoning.
- The project enjoys exceptional ingress and egress by way of four streets, Third Street, Birch Street, Pasadena Street, and Chaney Street
- The City of Lake Elsinore has been the fastest growing city in California (with population greater than 50,000) having grown approximately 40.83% since 2010. Population is over 95,000 people within a 5 mile radius from the site
- Close to abundant shopping and dining amenities at Central & I-15
- Final 6 buildings in Fairway Business Park, a professionally managed business park