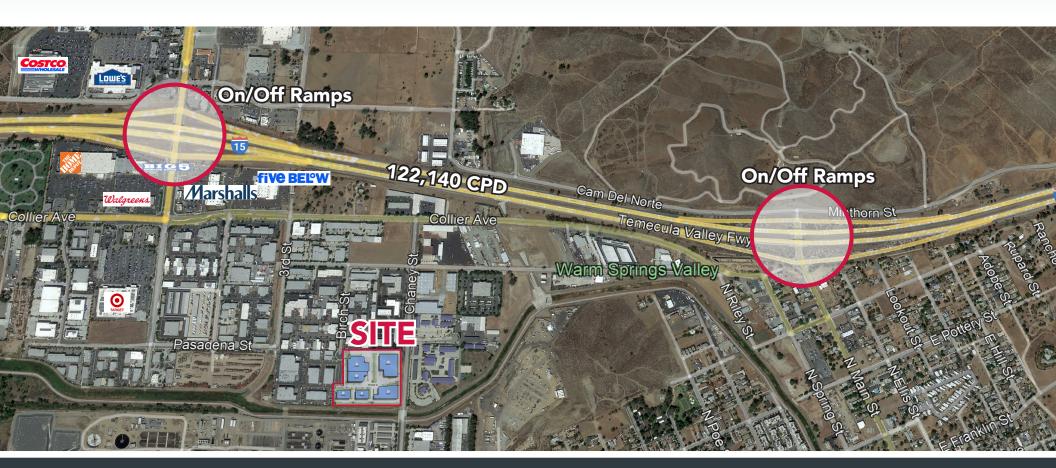

1 Mile 3 Miles 5 Miles 6,474 23,104 44,860

**MEDIAN AGE** 

1 Mile 3 Miles 5 Miles 32.1 33.1 34.7

Chaney St 3,115 CPD I-15/Central Ave 130,533 CPD

TRAFFIC COUNTS

# **PROJECT OVERVIEW**

- Excellent location ½ mile from I-15, 12 miles from I-215, and less than 20 miles from 91/I-15 Interchange
- Zoned M-2, General Manufacturing allowing a broad range of uses including all uses allowed in the M-1 zoning.
- The project enjoys exceptional ingress and egress by way of four streets, Third Street, Birch Street, Pasadena Street, and Chaney Street
- The City of Lake Elsinore has been the fastest growing city in California (with population greater than 50,000) having grown approximately 40.83% since 2010. Population is over 95,000 people within a 5 mile radius from the site
- Close to abundant shopping and dining amenities at Central & I-15
- Final 6 buildings in Fairway Business Park, a professionally managed business park